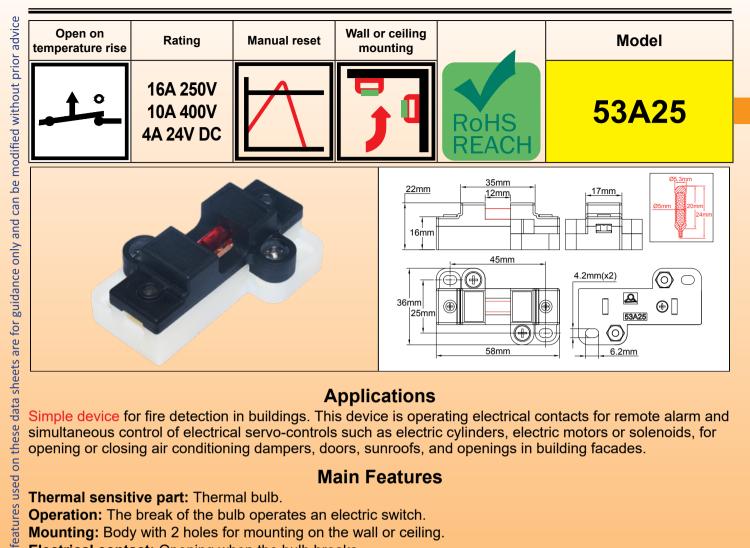

## **Applications**

Simple device for fire detection in buildings. This device is operating electrical contacts for remote alarm and simultaneous control of electrical servo-controls such as electric cylinders, electric motors or solenoids, for opening or closing air conditioning dampers, doors, sunroofs, and openings in building facades.

## **Main Features**

Thermal sensitive part: Thermal bulb.

**Operation:** The break of the bulb operates an electric switch. **Mounting:** Body with 2 holes for mounting on the wall or ceiling.

**Electrical contact:** Opening when the bulb breaks.